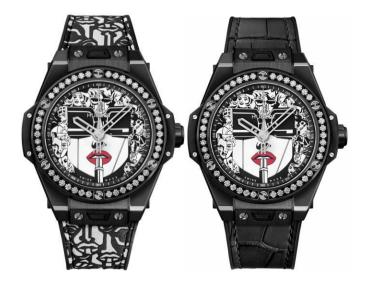

# BIG BANG ONE CLICK 39 MM MARC FERRERO CERAMIC BLACK & WHITE

**TECHNICAL SPECIFICATIONS** 

#### REFERENCE

465.CX.1120.VR.1204.LIP20 Limited to 100 pieces Satin-finished and polished black Ceramic Diameter: 39mm Thickness: 12.55mm Water resistance: 10 ATM (100m)

CASE

CASE-BACK

Polished black Ceramic Engraved "LIMITED EDITION" XXX/100 BEZEL

Polished black plated Ceramic

Set with 42 diamonds for ~1.00ct

### DIAL

Black and white lacquered dial designed by "Marc Ferrero"

HUB1710 Self-winding movement

MOVEMENT

Frequency: 4Hz (28,800 A/h) Power reserve: ~ 50 hours No. of Components: 166 Jewels: 27 STRAP & BUCKLE

Black and white Calf leather and black Rubber strap, designed by "Marc Ferrero"

Black Alligator and black Rubber strap with black stitching

Stainless Steel deployant buckle clasp BIG BANG ONE CLICK 39 MM MARC FERRERO STEEL WHITE TECHNICAL SPECIFICATIONS