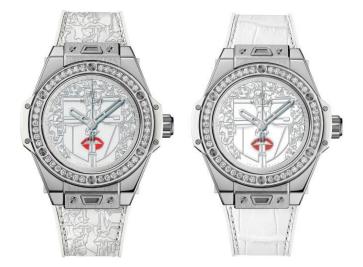

Black and white Calf leather and black Rubber strap, designed by "Marc Ferrero"

Black Alligator and black Rubber strap with black stitching

Stainless Steel deployant buckle clasp BIG BANG ONE CLICK 39 MM MARC FERRERO STEEL WHITE TECHNICAL SPECIFICATIONS

#### REFERENCE

465.SX.2020.VR.1204.LIP20 Limited to 100 pieces

### DIAL

White lacquered dial designed by "Marc Ferrero"

Satin-finished and polished stainless Steel Diameter: 39mm Thickness: 12.55mm Water resistance: 10 ATM (100m)

CASE

#### MOVEMENT

HUB1710 Self-winding movement

Frequency: 4Hz (28,800 A/h) Power reserve: ~ 50 hours No. of Components: 166 Jewels: 27

#### CASE-BACK

Satin-finished stainless Steel Engraved "LIMITED EDITION" XXX/100

### STRAP & BUCKLE

White Calf leather and white Rubber strap, designed by "Marc Ferrero"

White Alligator and white Rubber strap with white stitching

Stainless Steel deployant buckle clasp

### BEZEL

Polished stainless Steel

Set with 42 diamonds for ~1.00ct