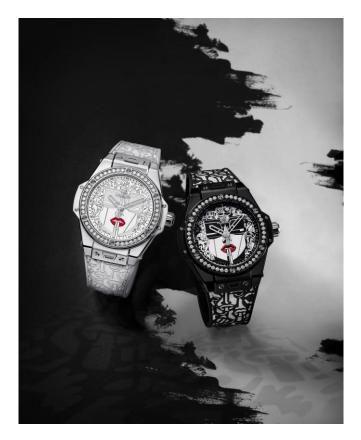

## Black & White, duality without opposites

For its second artistic collaboration with the master of Storytelling Art, HUBLOT invites 'Lipstick', Marc Ferrero's most emblematic work, back onto the dial of its Big Bang One Click 39mm.

In white or black, symbolising inseparable complementarity, it illustrates the universal duality of day and night. An essential white that is subtle/minimalist, seductive without being a seducer. A deep black that is audacious and magnetic. Two watches to remind us that the day without the night is not a day, and that the night without the day is not a night.

### From colour to black and white

This time, the artist known for his typically colourful palette tells a story in black and white, in the form of two limited-edition numbered models in a run of 100 pieces. One, in satin-finish polished steel and resin, with a lacquered dial and calf and rubber strap, all in white. The other, in black ceramic with a lacquered dial and calf and rubber strap, in a pairing of black and white. Two opposites that attract and complement each other. Marc Ferrero conveys the message of a free woman in this iconic duo of watches, by affixing his work from the dial and extending to the strap.

Playing with contrasts, only the lipstick asserts itself in colour, in a flashy red, a reminder that, underneath the large black glasses, 'Lipstick' is paying tribute to the woman of the 21<sup>st</sup> century. A heroine of modern times, multifaceted, assured and enigmatic. A woman who dares to do anything, directly, and without subterfuge.